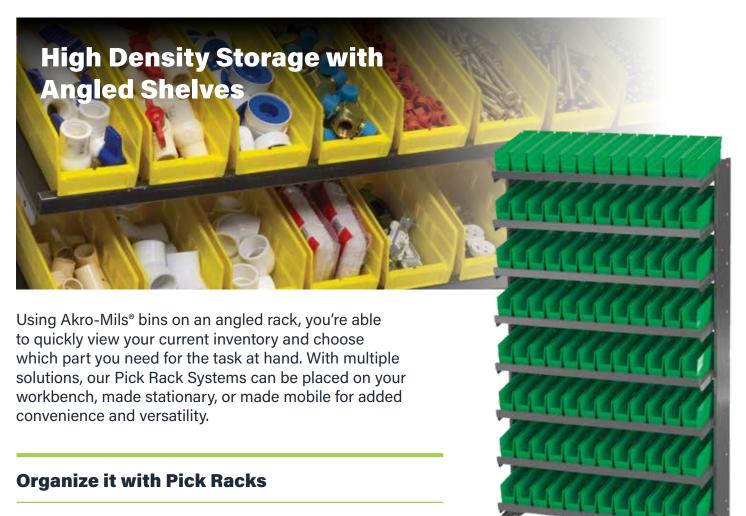

# **Pick Racks**Angled Pick Rack Systems

#### **Features:**

- Works with Akro-Mils Shelf Bins, ShelfMax® Bins, Indicator® Bins, AkroDrawers® and System Bins.
- Holds up to 100 lbs. per shelf.
- Available in multiple styles: single-sided, double-sided, bench, as well as two shelf depths: 12" & 18".

## Pick Racks Angled Pick Rack Systems

Powder coated for added durability and strength

Angled shelves keep parts at the front of the bins