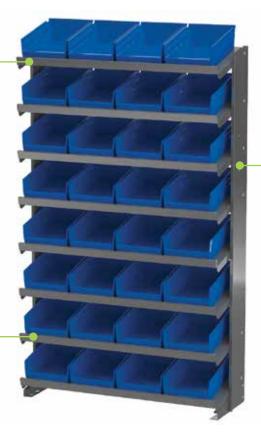

### **More Pick Rack Models**

Customize your small parts organization with a variety of Pick Rack options.

**Single-Sided Pick Rack** 

**Double-Sided Pick Rack** 

www.akro-mils.com/Products/Types/Cabinets-Racks-Shelving-Panels/Pick-Racks.html